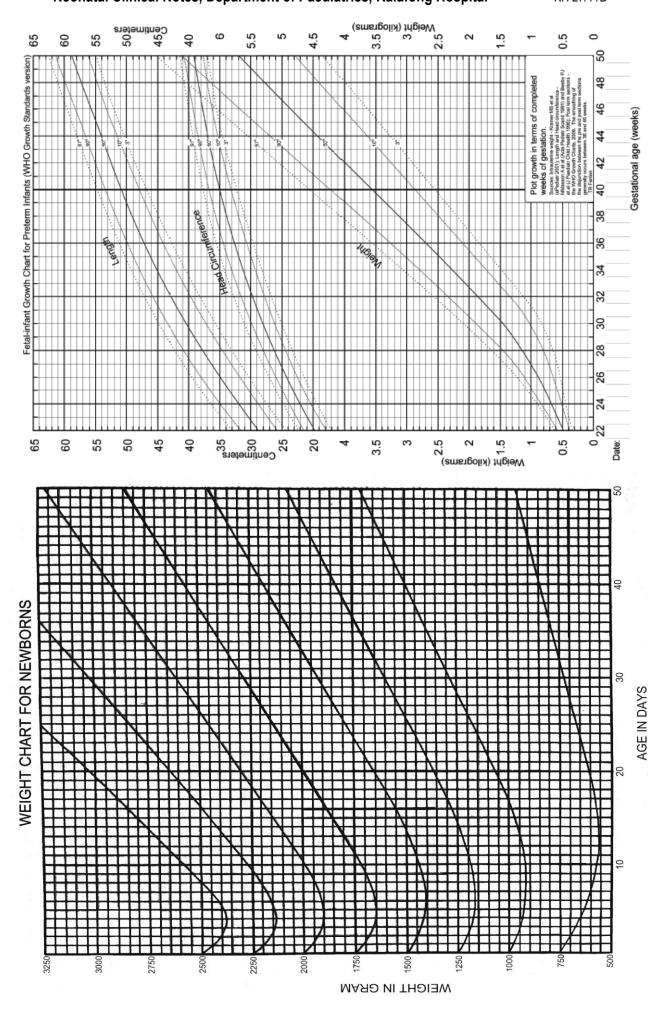

|                                             |                           |                                  |                                                 |                                     |       |

## PHOTOTHERAPY

GUIDELINES FOR ALL WEIGHTS AND GESTATIONS
In presence of sepsis, haemolysis, acidosis, or asphyxia, use one line lower (gestation below) or levels 20µmol lower if < 1000g
If gestational age is accurate, use gestational age (weeks) rather than body weight



## **EXCHANGE TRANSFUSION**

GUIDELINES FOR ALL WEIGHTS AND GESTATIONS
In presence of sepsis, haemolysis, acidosis, or asphyxia, use one line lower (gestation below) or levels 20µmol lower if < 1000g
If gestational age is accurate, use gestational age (weeks) rather than body weight



Time (age of baby in hours)



| Name:            |                                         |               |            | Reg No:    |                  |            |  |  |  |  |  |
|------------------|-----------------------------------------|---------------|------------|------------|------------------|------------|--|--|--|--|--|
| Ward:            | D                                       | ate of Birth: | Birth W    | eight:     | Gestational age: |            |  |  |  |  |  |
| Materna          | al: Rh:                                 | Rpr:          | VCT:       | Other:     |                  |            |  |  |  |  |  |
| PROB             | BLEM LIST:                              |               |            |            |                  |            |  |  |  |  |  |
|                  |