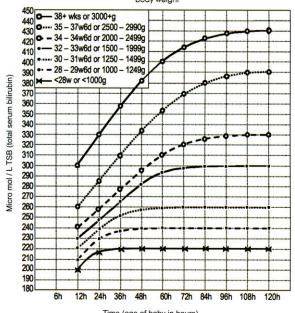

|                                             |                           |                                  |                                                 |                                     |       |

## PHOTOTHERAPY

GUIDELINES FOR ALL WEIGHTS AND GESTATIONS
In presence of sepsis, haemolysis, acidosis, or asphyxia, use one line lower (gestation below) or levels 20µmol lower if < 1000g
If gestational age is accurate, use gestational age (weeks) rather than body weight



## **EXCHANGE TRANSFUSION**

GUIDELINES FOR ALL WEIGHTS AND GESTATIONS
In presence of sepsis, haemolysis, acidosis, or asphyxia, use one line lower (gestation below) or levels 20µmol lower if < 1000g
If gestational age is accurate, use gestational age (weeks) rather than body weight



Time (age of baby in hours)



| Name:            |                                         |               |            | Reg No:    |                  |            |  |  |  |  |  |
|------------------|-----------------------------------------|---------------|------------|------------|------------------|------------|--|--|--|--|--|
| Ward:            | D                                       | ate of Birth: | Birth W    | eight:     | Gestational age: |            |  |  |  |  |  |
| Materna          | al: Rh:                                 | Rpr:          | VCT:       | Other:     |                  |            |  |  |  |  |  |
| PROB             | BLEM LIST:                              |               |            |            |                  |            |  |  |  |  |  |
|