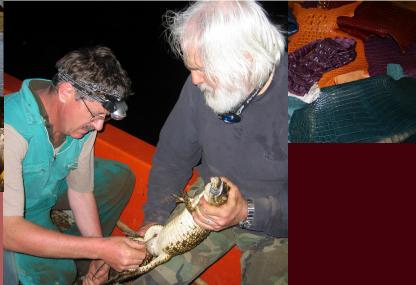

## Faculty of Veterinary Science

Fakulteit Veeartsenykunde Lefapha la Diseanse tša Bongakadiruiwa

in collaboration with the

**Faculty of Natural and Agricultural Sciences** 

Technical Collaborator for the sub-National Exotic Leather Cluster approved by the dti and funded by the IDC responsible for research, postgraduate training and services to improve the global competitiveness of the South African exotic leather and leather goods industry including:

- Crocodile health and welfare
- Crocodile production
- Ostrich health and production
- Exotic leather and leather goods marketing and trade