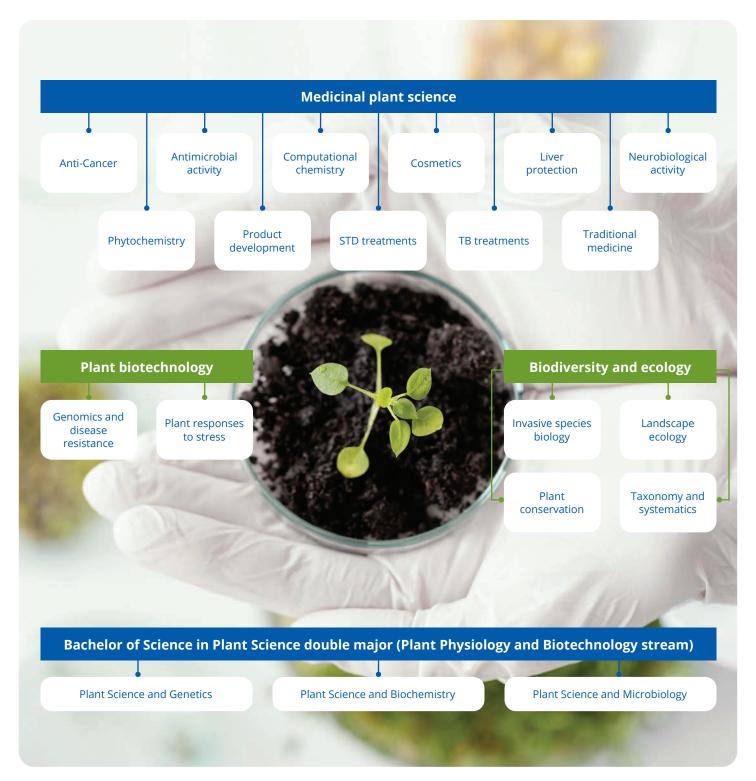

A three-year degree in Plant Sciences provides a broad foundation in the field, with opportunities for further specialisation in medicinal plant science, plant biotechnology, or ecology and biodiversity.

In medicinal plant sciences, students explore the discovery and application of plant-based medicines and phytotherapeutically significant compounds. Those studying plant biotechnology delve into molecular tools and the use of model plants to understand plant physiology. In ecology and biodiversity, students study South Africa's rich vegetation, its origins, and strategies for conservation and sustainable management.

Much of the research is of an applied nature and contributes to the improvement of agricultural crops and methods, knowledge of plant diseases, the use of plant-derived compounds, biodiversity (including evolutionary systematics and ecology) and plant biotechnology.