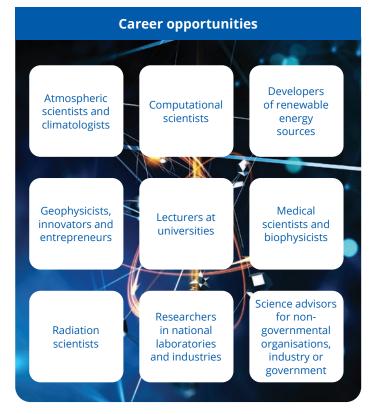

# **Bachelor of Science** in Physics

The useful and transferable skills that physics students acquire in theoretical, experimental and computational physics equip them for a variety of career options. The Bachelor of Science in Physics programme will appeal to students who are passionate about understanding nature, are driven by curiosity, are interested in mathematics and are willing to put in the required effort.

### What makes this programme unique?

Physics students will develop their creativity, inventiveness, problem-solving abilities, analytical thinking skills and their ability to communicate complex ideas.

#### Which companies employ our graduates?

Our graduates are employed by:

- Nuclear Energy Corporation of South-Africa (NECSA)
- South African Astronomical Observatory (SAAO)
- Square Kilometre Array (SKA)
- South African National Space Agency (SANSA)
- iThemba LABS (Laboratory for Accelerator-based Sciences)
- The Council for Scientific and Industrial Research (CSIR)
- DENEL and IBM