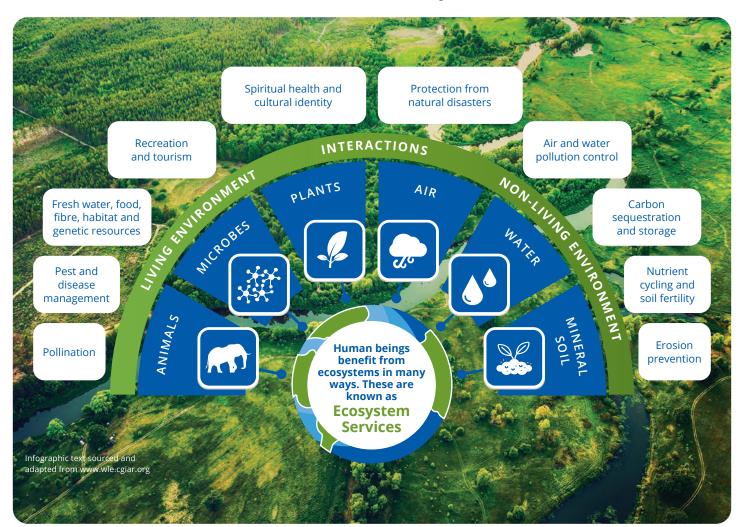

# Bachelor of Science in Ecology

Make today matter

The Bachelor of Science in Ecology programme explores how animals and plants interact with each other and the natural environment. It provides an opportunity to contribute to their conservation and address the challenges threatening life on Earth. This programme is ideal for those pursuing a career in biodiversity conservation, environmental consultancy, land rehabilitation, or wildlife management.

#### What makes this programme unique?

Bachelor of Science in Ecology is the only programme of its kind offered in South Africa and teaching is focused on animals and plants, ecology, geographic information systems and quantitative statistics.