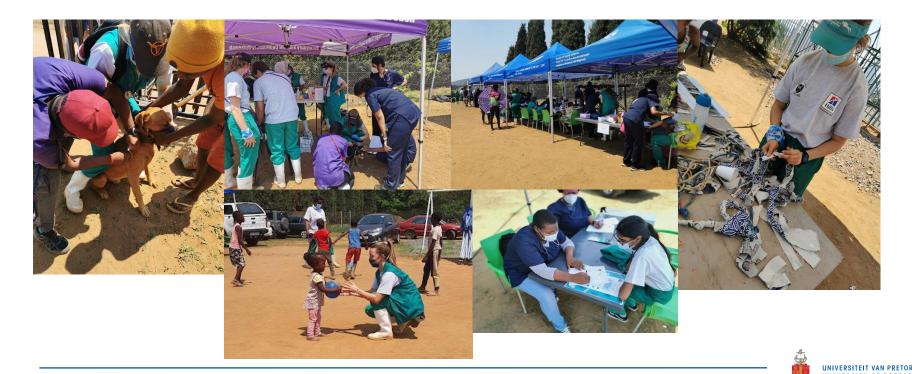

### **Gallery**

#### 2021

- Melusi Community, Pretoria West
- Collaborative effort between veterinary and medical students
  - Medical Students
    - Primary Health Checks
    - Vaccination Awareness
    - HIV Testing
  - Veterinary Students
    - Primary Animal Health Care
    - Vitals
    - Rabies Vaccinations
    - Deworming
    - Follow up Treatment
  - Societies at OP IVSA, B.I.G & SAEVA YMG Wildlife group
    - Humane Animal handling
    - Wildlife

#### Working together for the community

- Cohesion between medical and veterinary students
- Learnt vital aspects of each others profession
- All parties engaged with the community as a unit
- Collaboration is the only way to make One Health work