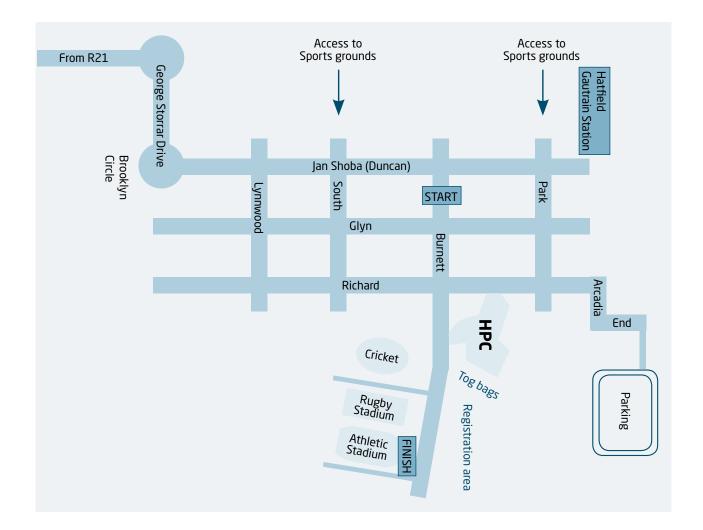

### How to get there

### Hillcrest Sports Campus GPS: S25 44' 58" E28 14' 47"

#### **Pre-entries**

Pre-entries will be at all stores mentioned below until 14 February 2019, as well as at the HPC (Burnett Street entrance to the UP Sports Campus) on the 14th and 15th of February 2019 from 17:00 until 19:00.

#### The 42.2 km is limited to 4000 entrants.

- Run-a-way Sports, 302 Freesia Street, Lynnwood Ridge, Tel: (012) 361 3733 until 14 Febuary 2019
- The Sweat Shop, Dunkeld, Tel: (011) 325 2567 until 14 February 2019
- The Sweat Shop, Fourways, Tel: (011) 467 5966 until 14 February 2019
- The Sweat Shop, Centurion, Tel: (012) 665 0048 until 14 February 2019
- Tshwane Running Shop Tel: (076) 929 7384
- UP Hatfield Campus. At the UP shop
- www.entrytime.com
- Online entries until 9 February 2019 at 24:00
- Online entries can be collected at the HPC (Burnett Street entrance to the UP Sports Campus) on 14 and 15 February 2019 from 17:00 until 19:00 and from 04:30 to 05:50 on race day.
- No 42.2 km entries allowed on race day.