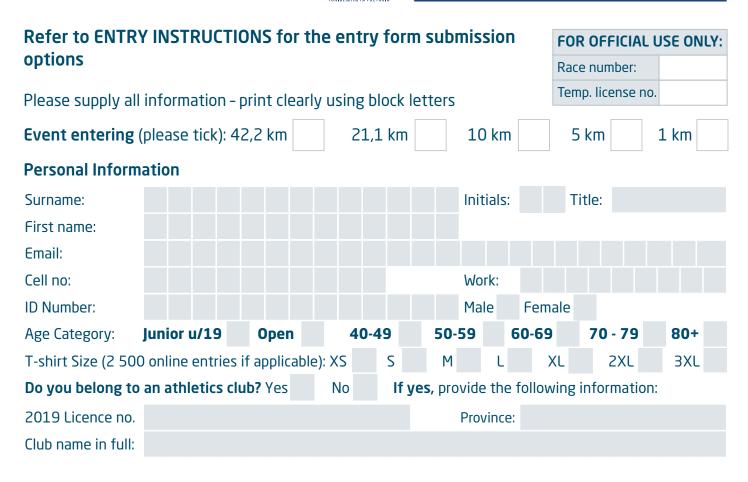

## **Entry Form**

TuksSport

#### Entry Fees (tick the applicable race entry). NO CHEQUES ACCEPTED

| Entry (Tick)                                                                                                                                | Amount      | Athletes 60-79yrs                                                             |                                                                          | Entry (Tick)                                                                                                                                                                                                                                        | Amount                                                                                                                                                                                                                                                          |  |
|---------------------------------------------------------------------------------------------------------------------------------------------|-------------|-------------------------------------------------------------------------------|--------------------------------------------------------------------------|-----------------------------------------------------------------------------------------------------------------------------------------------------------------------------------------------------------------------------------------------------|-----------------------------------------------------------------------------------------------------------------------------------------------------------------------------------------------------------------------------------------------------------------|--|
|                                                                                                                                             | R200        | R100                                                                          | All Athletes 80yrs+                                                      |                                                                                                                                                                                                                                                     | Free                                                                                                                                                                                                                                                            |  |
|                                                                                                                                             | R150        | R75                                                                           | Blind Runners                                                            |                                                                                                                                                                                                                                                     | Free                                                                                                                                                                                                                                                            |  |
|                                                                                                                                             | R100        | R50                                                                           |                                                                          |                                                                                                                                                                                                                                                     | <b>21.1</b> June                                                                                                                                                                                                                                                |  |
|                                                                                                                                             | R50         |                                                                               | and 10 km must purchase a temporary lice<br>number for R40.00 on the day |                                                                                                                                                                                                                                                     |                                                                                                                                                                                                                                                                 |  |
|                                                                                                                                             | R30         |                                                                               |                                                                          |                                                                                                                                                                                                                                                     |                                                                                                                                                                                                                                                                 |  |
| ADD AN EXTRA R10 DONATION TO YOUR ENTRY FEE.<br>All donations will be paid to Cansa South Africa.<br>Your donations are highly appreciated. |             |                                                                               |                                                                          |                                                                                                                                                                                                                                                     | Total                                                                                                                                                                                                                                                           |  |
|                                                                                                                                             | ADD All doi | R200<br>R150<br>R100<br>R50<br>R30<br>ADD AN EXTRA R<br>All donations will be | R200 R100   R150 R75   R100 R50   R50 R30                                | R200 R100 All Athletes 80yrs+   R150 R75 Blind Runners   R100 R50 Unlicensed athletes of and 10 km must purce number for R40.00 of R30   ADD AN EXTRA R10 DONATION TO YOUR ENTRY FEE. Tick   All donations will be paid to Cansa South Africa. Tick | R200 R100   R150 R75   R100 R50   R50 R50   R30 Unlicensed athletes of the 42,2 km, and 10 km must purchase a tempor number for R40.00 on the day.   ADD AN EXTRA R10 DONATION TO YOUR ENTRY FEE. Tick   All donations will be paid to Cansa South Africa. Tick |  |