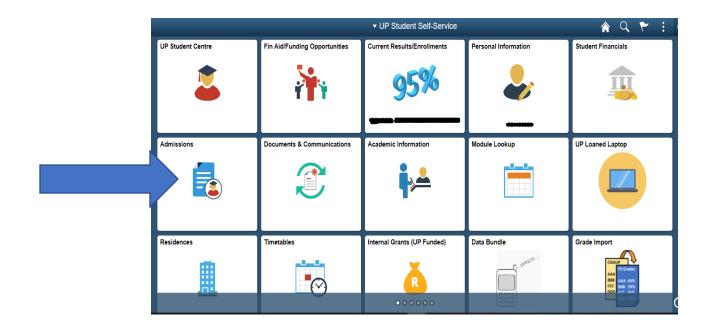

You will be directed to the UP Student Self-Service landing page.

Click on the 'Admissions' tile

Click on the 'Online Contract' link

You will be directed to the online contract page

| Instructions                                                                                   | Instructions     |         |                    |                                  |  |  |  |  |  |
|------------------------------------------------------------------------------------------------|------------------|---------|--------------------|----------------------------------|--|--|--|--|--|
| Please read these Instructions before completing the Contract                                  |                  |         |                    |                                  |  |  |  |  |  |
|                                                                                                |                  |         |                    |                                  |  |  |  |  |  |
| Personal Deta                                                                                  | ils              |         |                    |                                  |  |  |  |  |  |
| Emplid:                                                                                        |                  |         | National ID:       |                                  |  |  |  |  |  |
| Title:                                                                                         |                  |         | National ID Type:  | NID                              |  |  |  |  |  |
| Name Initials:                                                                                 |                  |         | Contract Status:   | New                              |  |  |  |  |  |
| First Name:                                                                                    |                  |         | Contract Outstandi | ing: Y                           |  |  |  |  |  |
| Middle Name:                                                                                   |                  |         | Admit Term:        | 2022                             |  |  |  |  |  |
| Last Name:                                                                                     |                  |         |                    | Refresh Biographical Information |  |  |  |  |  |
| Applicant Domicilium Citandi et Executandi (physical street address, not postal address)       |                  |         |                    |                                  |  |  |  |  |  |
| *Country:                                                                                      | Q                |         | *Marital Status:   | 0 Q Unknown                      |  |  |  |  |  |
| *Address Line                                                                                  |                  |         | Address Line 2:    |                                  |  |  |  |  |  |
| 1:<br>Address Line                                                                             |                  |         | Address Line 4:    |                                  |  |  |  |  |  |
| 3:                                                                                             |                  |         |                    | •                                |  |  |  |  |  |
| City/Suburb:                                                                                   |                  |         | Postal Code:       | State/Province:                  |  |  |  |  |  |
|                                                                                                | Select City/P    | ostcode |                    |                                  |  |  |  |  |  |
|                                                                                                |                  |         |                    |                                  |  |  |  |  |  |
| Parent/Guardian Details (Please provide physical address)                                      |                  |         |                    |                                  |  |  |  |  |  |
| Last Name:                                                                                     |                  |         | First Name(s):     |                                  |  |  |  |  |  |
| National ID:                                                                                   |                  |         |                    | Married in community of Property |  |  |  |  |  |
| Country:                                                                                       | Q                |         |                    |                                  |  |  |  |  |  |
| Address Line                                                                                   |                  |         | Address Line 2:    |                                  |  |  |  |  |  |
| 1:<br>Address Line                                                                             |                  |         | Address Line 4:    |                                  |  |  |  |  |  |
| 3:<br>City/Suburb:                                                                             |                  |         | Postal Code:       | State/Province:                  |  |  |  |  |  |
| City/Suburbi                                                                                   | Select City / P  | ostcode | r ostar oodd.      | Statest Formout                  |  |  |  |  |  |
|                                                                                                | Select Oity / P  | osicode |                    |                                  |  |  |  |  |  |
| Parent Email:                                                                                  |                  |         |                    |                                  |  |  |  |  |  |
| Financially Independent                                                                        |                  |         |                    |                                  |  |  |  |  |  |
| Student is Financially IndependentProof of income must be furnished if financially independent |                  |         |                    |                                  |  |  |  |  |  |
| Fee Guarantor Details (Please provide physical address)                                        |                  |         |                    |                                  |  |  |  |  |  |
| Fee Guarant                                                                                    | tor same as pare | ent     |                    |                                  |  |  |  |  |  |
| Last Name:                                                                                     |                  |         | First Name(s):     |                                  |  |  |  |  |  |
| National ID:                                                                                   |                  |         |                    | Married in community of Property |  |  |  |  |  |
| Country:                                                                                       | Q                |         |                    |                                  |  |  |  |  |  |
| Address Line                                                                                   |                  |         | Address Line 2:    |                                  |  |  |  |  |  |
| 1:<br>Address Line                                                                             |                  |         | Address Line 4:    |                                  |  |  |  |  |  |
| 3:                                                                                             |                  |         |                    |                                  |  |  |  |  |  |
| City/Suburb:                                                                                   | 0.1.1.01         |         | Postal Code:       | State/Province:                  |  |  |  |  |  |
| l l                                                                                            | Select City/Po   | stcode  |                    |                                  |  |  |  |  |  |
| Email:                                                                                         |                  |         |                    |                                  |  |  |  |  |  |
| Valid                                                                                          | late             | Submit  |                    | Print/View PDF                   |  |  |  |  |  |