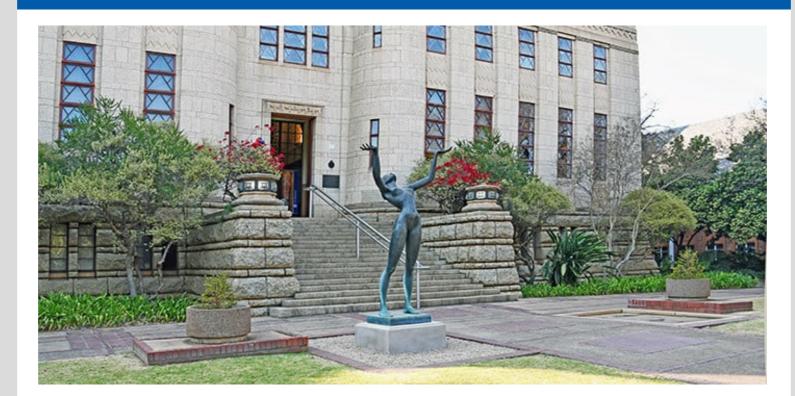

## GLAM UP

### UP MUSEUMS' GLAMOROUS 'RAIN GODDESS' – RETHINKING FEMININITY

'Rain Goddess', Hatfield Campus' striking new artwork is beautifully imposing and has been attracting loads of attention. **READ MORE** 