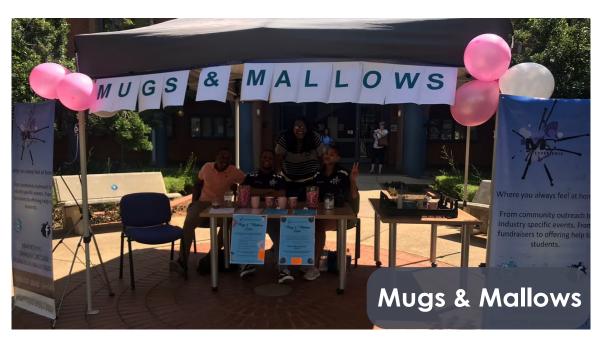

### Volume 1, Issue 1 MC Experience Newsletter

Mugs and Mallows is an outreach initiative where we are collecting mugs and marshmallows for over 90 kids and 25 care givers at an orphanage, called SOS Mamelodi Children's Village. We started collecting people's donation from the 26th of February and it is running until the 30th of April. We had Gazebo stalls from 26 to 28 February where we brought awareness of the initiative and where we collected the mugs and marshmallows donations. The three days were fun filled with a lot of energy and donation from all the students that came through and helped us with our cause. There is also a raffling running where a student stands a chance to win a bluetooth speaker. You enter the raffle the moment you donate. You could be that lucky student that wins it all. We are also planning to go to the orphanage for a day to donate all the mugs and marshmallows, and to spend the day interacting and playing with all the kids there. Volunteering to come with us to the orphanage comes with a great opportunity to get a letter of recognition for 2nd and 3rd year students to include in their CV's. Sign-up sheet is in the office. Dates of the visitation will be communicated later. To date we have collected 69 mugs in total. Our goal is to reach 115 mugs for all the kids and caregivers. We are left with 46 mugs left and can't wait for the amazing donation still to come. Thank you to all the amazing souls that have helped out and donated so far.