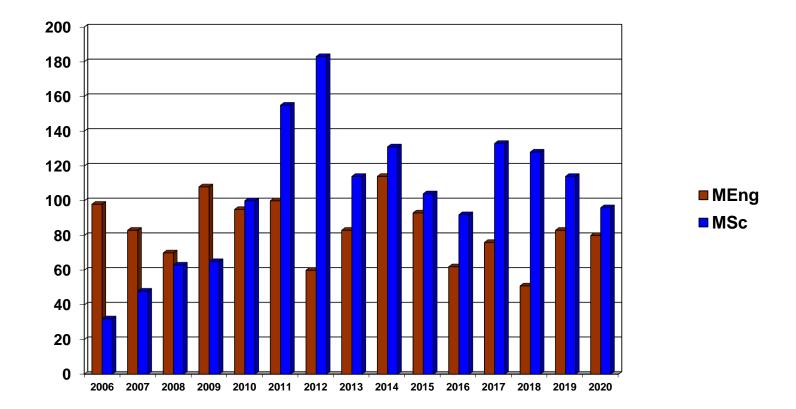

## MPM Total number of students registered

|       | 2006 | 2007 | 2008 | 2009 | 2010 | 2011 | 2012 | 2013 | 2014 | 2015 | 2016 | 2017 | 2018 | 2019 | 2020 |
|-------|------|------|------|------|------|------|------|------|------|------|------|------|------|------|------|
| MEng  | 98   | 83   | 70   | 108  | 95   | 100  | 60   | 83   | 114  | 93   | 62   | 76   | 51   | 83   | 80   |
| MSc   | 32   | 48   | 63   | 65   | 100  | 155  | 183  | 114  | 131  | 104  | 92   | 133  | 128  | 114  | 96   |
| Total | 130  | 131  | 132  | 173  | 195  | 255  | 243  | 197  | 245  | 197  | 154  | 209  | 179  | 197  | 176  |