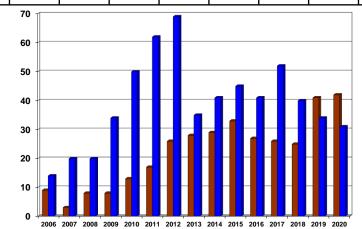

# MPM Graduation rate (MEng)

276/412= 67%

|                      | 2006 | 2007 | 2008 | 2009 | 2010 | 2011 | 2012 | 2013 | 2014 | 2015 | 2016 | 2017 | 2018 | 2019 | 2020 |
|----------------------|------|------|------|------|------|------|------|------|------|------|------|------|------|------|------|
| 1st year<br>Students | 14   | 20   | 20   | 34   | 50   | 62   | 69   | 35   | 41   | 45   | 41   | 52   | 40   | 34   | 42   |
| Degrees<br>Received  | 8    | 3    | 8    | 8    | 13   | 17   | 26   | 28   | 29   | 33   | 27   | 26   | 25   | 41   | 31   |

## MPM Graduation rate (MSc)

315/557= 57%