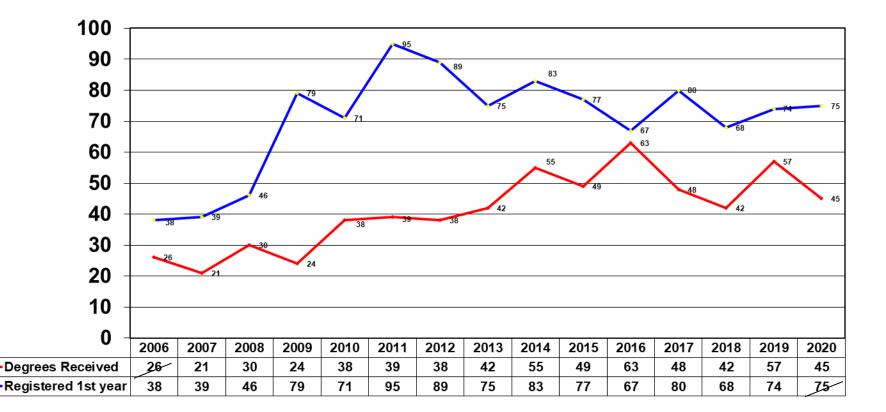

### MPM Graduation rate - 2006-2020

#### **MPM Completion Rates:**

Within prescribed two years: approximately 20-25%

Within 3-4 years: approximately 20-25%

Longer than 4 years: approximately 10% (requires special approval).

#### Reasons for relatively slow throughput:

Part-time programme; hence all participants work full-time. Requires disciplined personal time management.

The Research Project often takes more time and effort than expected. Data acquisition is typically time-consuming. Students get promoted or change jobs while doing their Masters.

Students from remote areas experience problems with narrow band-width and unreliable internet access

591/981= 60%

|                      | 2006 | 2007 | 2008 | 2009 | 2010 | 2011 | 2012 | 2013 | 2014 | 2015 | 2016 | 2017 | 2018 | 2019 | 2020 |
|----------------------|------|------|------|------|------|------|------|------|------|------|------|------|------|------|------|
| 1st year<br>Students | 24   | 19   | 26   | 45   | 21   | 33   | 20   | 40   | 37   | 32   | 26   | 28   | 28   | 33   | 38   |
| Degrees<br>Received  | 17   | 18   | 22   | 16   | 25   | 22   | 12   | 14   | 26   | 16   | 36   | 22   | 17   | 16   | 14   |