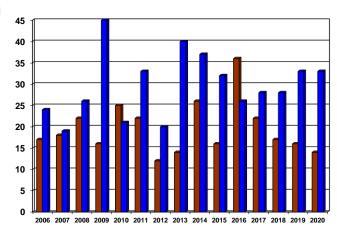

Students from remote areas experience problems with narrow band-width and unreliable internet access

591/981= 60%

|                      | 2006 | 2007 | 2008 | 2009 | 2010 | 2011 | 2012 | 2013 | 2014 | 2015 | 2016 | 2017 | 2018 | 2019 | 2020 |
|----------------------|------|------|------|------|------|------|------|------|------|------|------|------|------|------|------|
| 1st year<br>Students | 24   | 19   | 26   | 45   | 21   | 33   | 20   | 40   | 37   | 32   | 26   | 28   | 28   | 33   | 38   |
| Degrees<br>Received  | 17   | 18   | 22   | 16   | 25   | 22   | 12   | 14   | 26   | 16   | 36   | 22   | 17   | 16   | 14   |

# MPM Graduation rate (MEng)

276/412= 67%

|                      | 2006 | 2007 | 2008 | 2009 | 2010 | 2011 | 2012 | 2013 | 2014 | 2015 | 2016 | 2017 | 2018 | 2019 | 2020 |
|----------------------|------|------|------|------|------|------|------|------|------|------|------|------|------|------|------|
| 1st year<br>Students | 14   | 20   | 20   | 34   | 50   | 62   | 69   | 35   | 41   | 45   | 41   | 52   | 40   | 34   | 42   |
| Degrees<br>Received  | 8    | 3    | 8    | 8    | 13   | 17   | 26   | 28   | 29   | 33   | 27   | 26   | 25   | 41   | 31   |