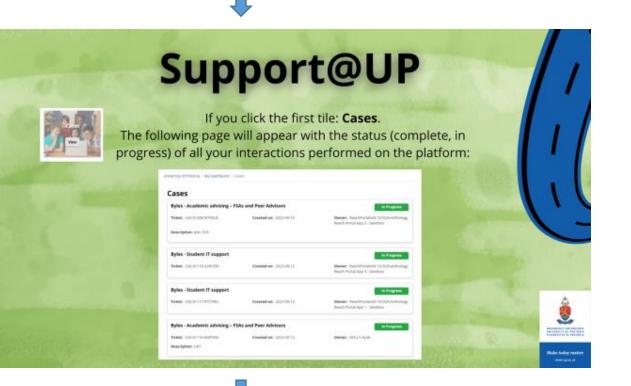

| - | Support@UP<br>After you have signed in this home page will appear<br>with 6 tile options for you to click on:                   | 1 |
|---|---------------------------------------------------------------------------------------------------------------------------------|---|
|   | <page-header></page-header>                                                                                                     |   |
|   |                                                                                                                                 |   |
|   | <b>Support@UP</b> If you click the first tile: <b>Student Support Enquiry</b> . The following party will appear with doep down  |   |
|   | The following page will appear with drop down<br>options for you to select from:<br>• EXMOND<br>Student Support Enquiry         |   |
|   | Category : Selectogory :<br>Acatemic ablence -TSAL and Paer Advisors * Borchologs on academic ables *<br>Description<br>Kalemit |   |