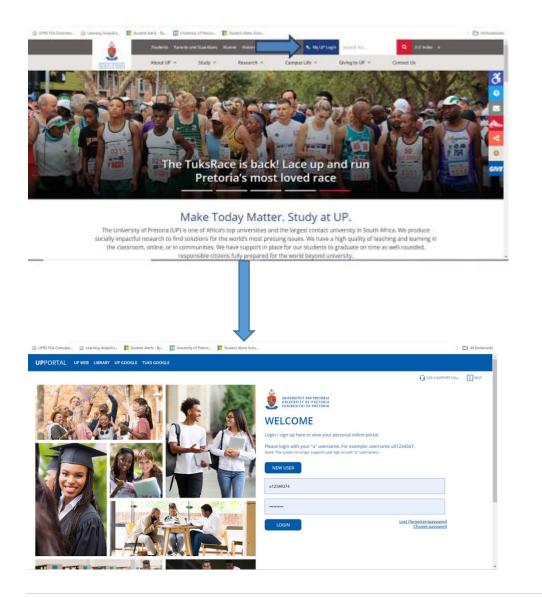

|                            | our UP student email address                                       |
|----------------------------|--------------------------------------------------------------------|
|                            | 67@tuks.co.za) and UP Portal<br>e signing into your Portal again.) |
|                            | Microsoft                                                          |
| Microsoft Sign in          | Microsoft                                                          |
| Email, phone, or Skype     | Enter password                                                     |
| No account? Create one!    | Pessword                                                           |
| Can't access your account? | Forgot my password                                                 |

| - | Support@UP<br>After you have signed in this home page will appear<br>with 6 tile options for you to click on:                   | 1 |
|---|---------------------------------------------------------------------------------------------------------------------------------|---|
|   | <page-header></page-header>                                                                                                     |   |
|   |                                                                                                                                 |   |
|   | <b>Support@UP</b> If you click the first tile: <b>Student Support Enquiry</b> . The following party will appear with doep down  |   |
|   | The following page will appear with drop down<br>options for you to select from:<br>• EXMOND<br>Student Support Enquiry         |   |
|   | Category : Selectogory :<br>Acatemic ablence -TSAL and Paer Advisors * Borchologs on academic ables *<br>Description<br>Kalemit |   |