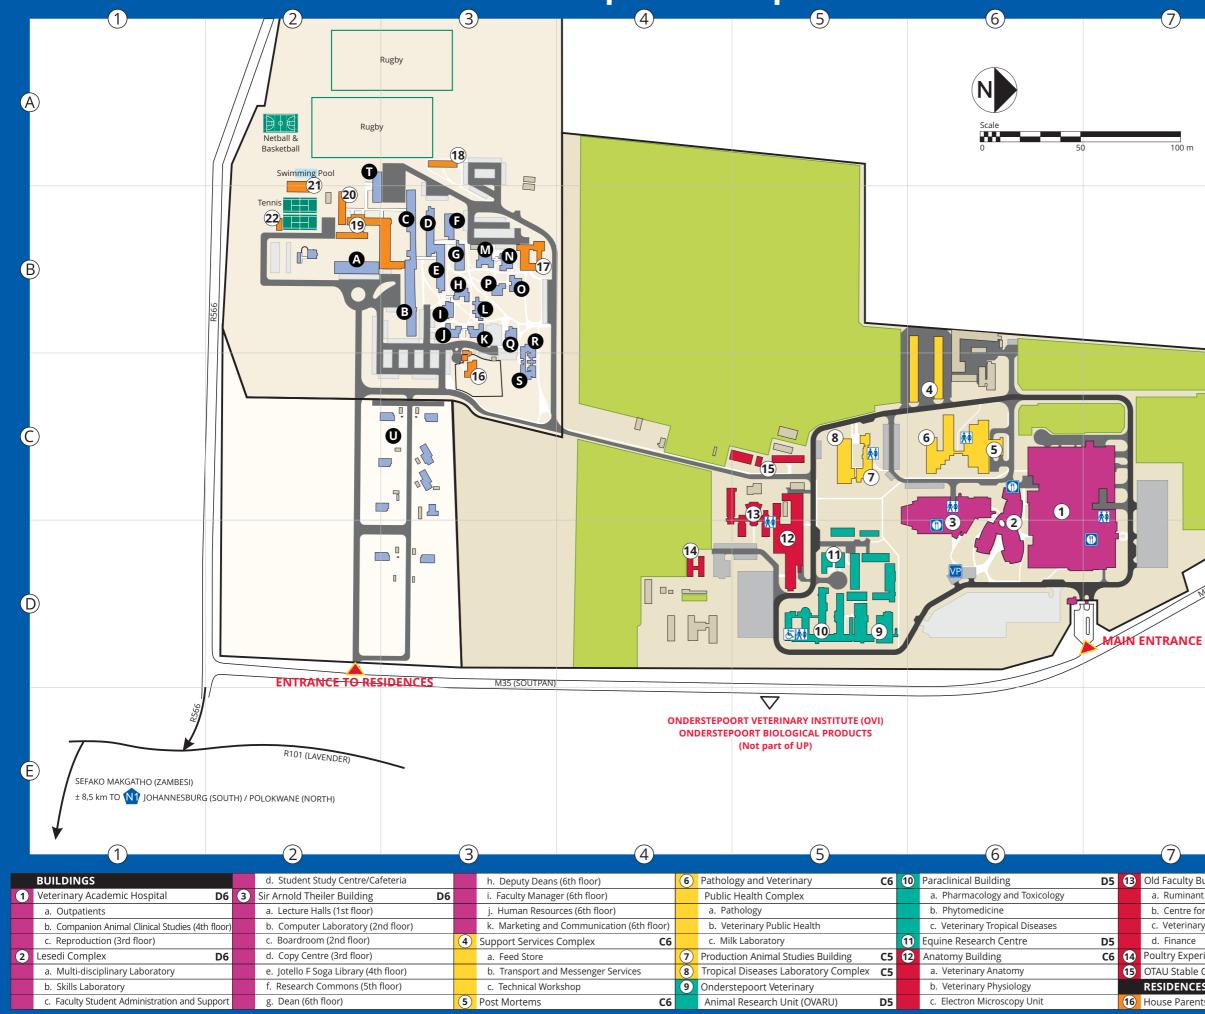

## Onderstepoort Campus - S 25° 38' 52" E 28° 10' 54"

## Map updated June 2019

Disclaimer: While every effort has been made to ensure that the information provided on this map is current and accurate, users should not assume that this is always the case. The University of Pretoria makes no representations or warranties of any kind, whether expressed or implied, regarding the accuracy of the map. The University of Pretoria, its employees, officials, suppliers, agents and/or representatives shall not be liable for any loss or damage suffered by the user, whether direct, indirect or consequential, or for any expense of any nature whatsoever resulting directly or indirectly from reliance on the map.

| Ľ            | ツ                                     |                               |
|--------------|---------------------------------------|-------------------------------|
|              | 1                                     | UP Buildings                  |
|              | ۵                                     | UP Residences / Accommodation |
|              |                                       | Other Buildings               |
|              |                                       | Ring Road                     |
|              |                                       | Walkways                      |
| 0            |                                       | Roads                         |
|              |                                       | Parking                       |
|              | VP                                    | Visitors' Parking             |
|              | <u>E</u>                              | Parking for Disabled Persons  |
| TPANU        |                                       | Student Parking               |
| M35 SOUTPANI |                                       | Sports Fields                 |
|              |                                       | Animal Enclosures             |
|              | <                                     | Vehicle Access                |
|              |                                       | Pedestrian Entry              |
|              | i                                     | UP Information Desk           |
|              | <u>*</u> *                            | Public Toilets                |
| Œ            | e e e e e e e e e e e e e e e e e e e | Toilets for Disabled Persons  |
|              |                                       | Retail and Dining Facilities  |
|              |                                       |                               |

| y Building                                                                                                     | D5 | 17   | Postgraduate Student Centre              | B3    |
|----------------------------------------------------------------------------------------------------------------|----|------|------------------------------------------|-------|
| ant Health                                                                                                     | D5 | 18   | Ablution Facilities at Sports Grounds    | A3    |
| e for Veterinary Wildlife Studies                                                                              |    | 19   | Dining Hall and Recreation Facilities    | B2    |
| nary Genetics Laboratory                                                                                       |    | 20   | Gymnasium                                | B2    |
| ce in the second se |    | 21   | Clubhouse                                | B2    |
| perimental Facility                                                                                            | D4 | 22   | Squash Courts                            | B2    |
| le Complex                                                                                                     | C5 | A-T  | OP Village Block A to T                  | B3    |
| CES / ACCOMMODATION                                                                                            |    | U    | Onderstepoort Houses no 1 to 9           | C3    |
| ents' Residence                                                                                                | С3 | UP E | MERGENCY NUMBER: 012 420 2310 / 0800 000 | 64 28 |
|                                                                                                                |    |      |                                          |       |