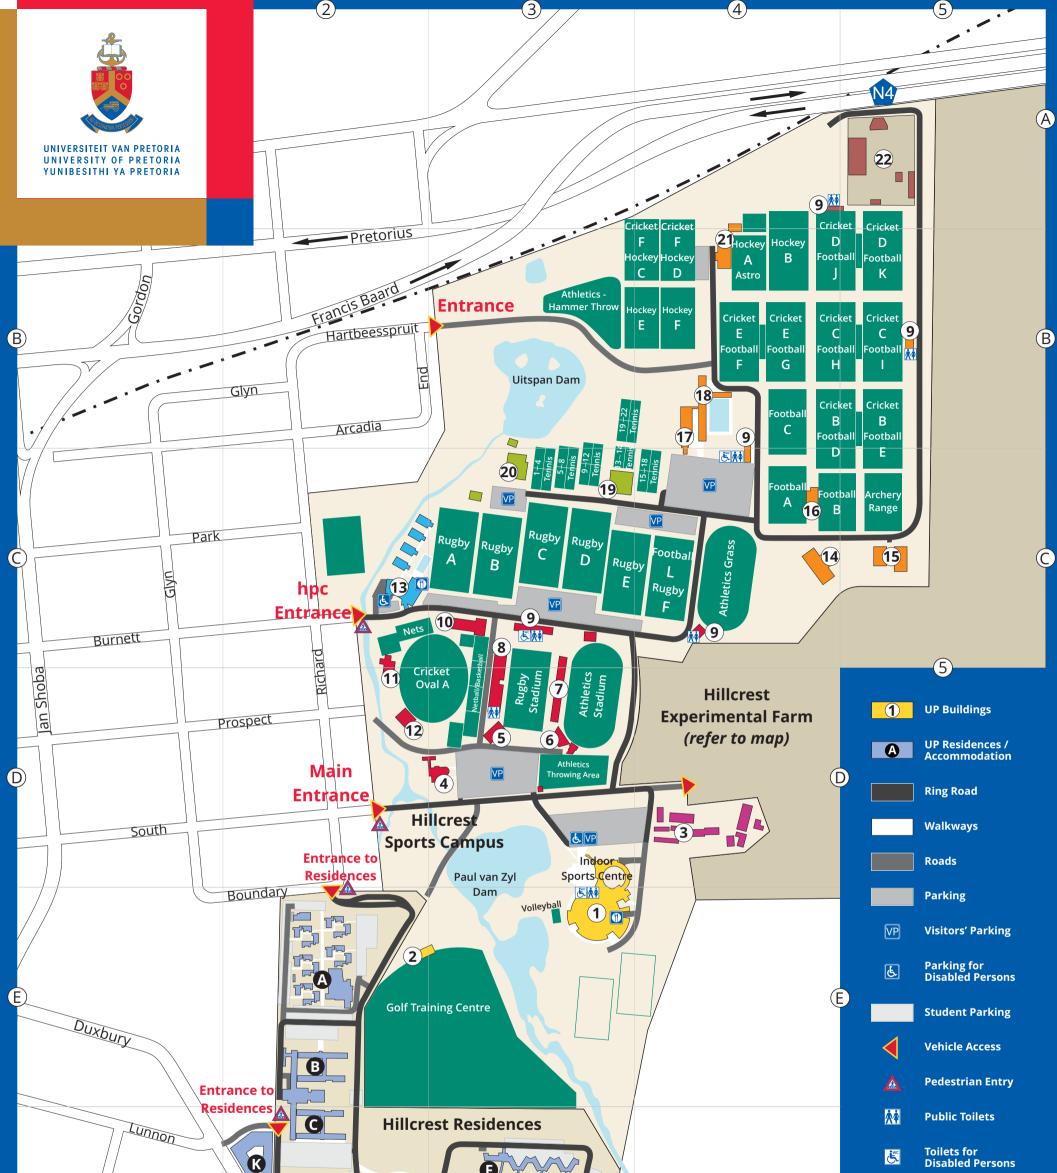

## Hillcrest Campus - S 25° 45' 10" E 28° 14' 46"

| E Lynnwood                                |                                     |                             | ه                   | Disabled Persons<br>Retail and<br>Dining Facilities |
|-------------------------------------------|-------------------------------------|-----------------------------|---------------------|-----------------------------------------------------|
| BUILDINGS                                 | (2) Driving Range Facilities        | E2 8 Rugby Pavilion         | C3 K Fairview       | F2                                                  |
| 12 Assupol TuksCricket                    | D2 15 Farm Yard                     | C5 (17) Squash Complex      | B4 C House Tau      | F2                                                  |
| 6 Athletics Clubhouse                     | D3 16 Football Clubhouse            | C4 18 Swimming Pool Complex | B4 🕞 Mopane         | F3                                                  |
| 7 Athletics Pavilion                      | D3 13 high performance centre (hpc) | C2 19 Tennis Clubhouse      | C3 🕖 Morula Legae   | F3                                                  |
| 9 Cloakrooms                              | C3 21 Hockey Clubhouse              | B4 3 Tuks Sport High School | D4 🖪 Tuks Ekhaya    | E2                                                  |
| 14 Corrugated Iron Store                  | C4 1 Indoor Sports Centre           | E3 20 Uitspan               | C3 H Tuks Monate    | F3                                                  |
| 11 Cricket Clubhouse                      | D2 22 Rag Farm                      | A5 RESIDENCES               | A TuksVillage       | E2                                                  |
| <b>10</b> Cricket SA Centre of Excellence | C3 1 Rembrandt Hall                 | E3 G Azalea                 | F3 UP EMERGENC      | Y NUMBER                                            |
| 4 Daan Swiegers Clubhouse                 | D3 5 Rugby Clubhouse                | D3 🕒 College                | F2 012 420 2310 / 0 | 800 0064 28                                         |

## Map updated June 2019

regarding the accuracy of the map. The University of Pretoria, its employees, officials, suppliers, agents and/or representatives shall not be liable for any loss or damage suffered by the user, whether direct, indirect or consequential, or for any expense of any nature whatsoever resulting directly or indirectly from reliance on the map.