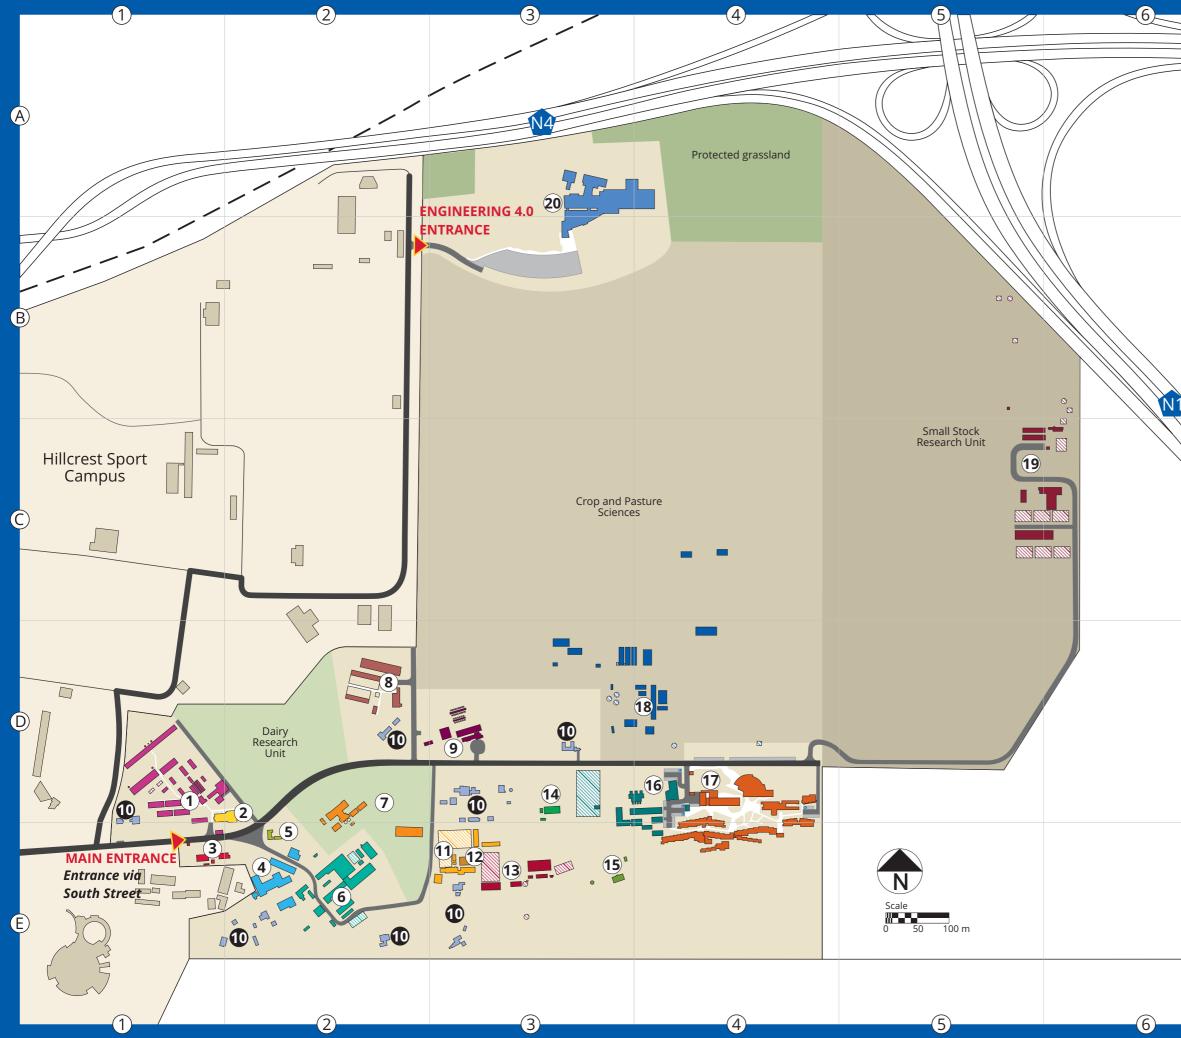

Innovation Africa @ UP - S 25° 45' 09" E 28° 15' 05"

Map updated June 2020

(A)

|   | 1  |
|---|----|
| [ | 1  |
| [ |    |
|   |    |
| [ |    |
| [ |    |
| [ |    |
|   | لک |
|   |    |

| UP Buildings                  |
|-------------------------------|
| UP Residences / Accommodation |
| Other Buildings               |
| Ring Road                     |
| Walkways                      |
| Roads                         |
| Parking                       |
| Parking for Disabled Persons  |
| Vehicle Access                |

|     | BUILDINGS                                                 |           |
|-----|-----------------------------------------------------------|-----------|
| Ψ   | 3 ACGT Laboratory                                         | E1        |
|     | 5 Administration offices                                  | E2        |
|     | 8 Production Physiology Research Units                    | D2        |
|     | 15 Seed Science Laboratory                                | E3        |
|     | Civil Engineering                                         | E2        |
|     | 12 Cycad Nursery                                          | E3        |
|     | 20 Engineering 4.0                                        | A3        |
|     | 11 FABI                                                   | E3        |
|     | 6 Farm Unit                                               | E2        |
|     | 18 Crop and Pasture Sciences                              | D4        |
|     | 17 Future Africa                                          | D4        |
|     | 13 Horticulture                                           | E3        |
|     | 7 Dairy Research Unit                                     | D2        |
| (E) | 16 Phytotron                                              | D4        |
|     | 1 Poultry Research Unit                                   | D1        |
|     | 14 Recreation Facilities                                  | D3        |
|     | 19 Small Stock Research Unit                              | C5        |
|     | 9 Soil Science Research Unit                              | D3        |
|     | <ul><li>Staff and student housing</li><li>D1, D</li></ul> | 2, E2, E3 |
|     | <ol> <li>Animal Science</li> </ol>                        | D2        |