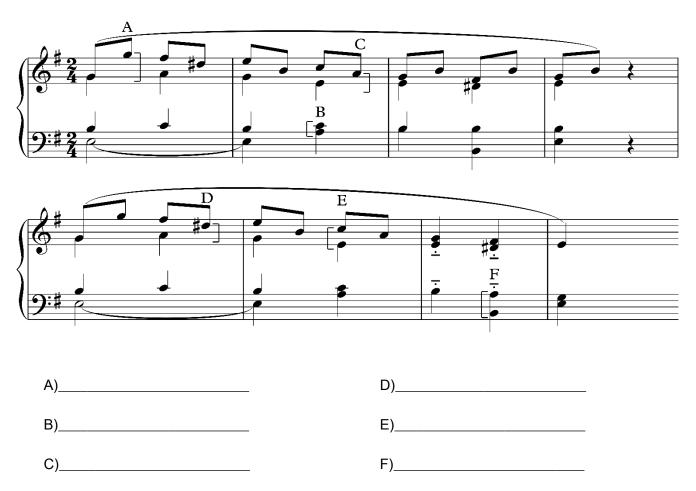

#### **QUESTION 3**

Identify the bracketed intervals according to type and distance.