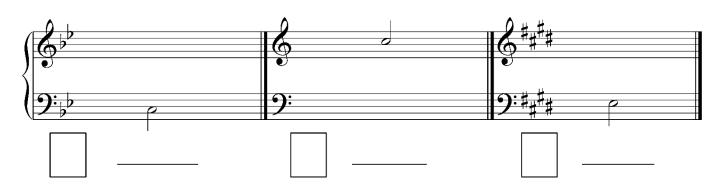

## **QUESTION 4**

Harmonise the following soprano and bass notes to illustrate three **different** secondary triads in first inversion. Figure all chords.