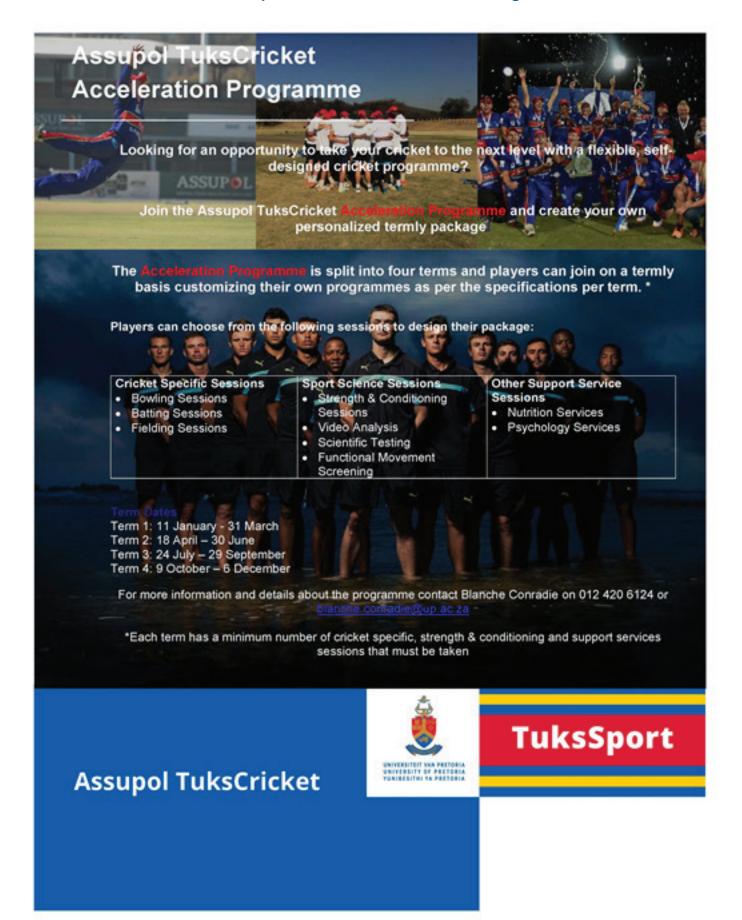

and 6 members from their executive committee for a fun-filled clinic at Assupol TuksCricket for girls and boys of all ages. This day was an incredible opportunity for both Clubs and it really was a day enjoyed by all.

Assupol TuksCricket Head of Programme and Head Coach, Kruger van Wyk said, "We are very excited to be able to be involved with Soweto Pioneers Cricket Club and we really hope that this is a project that we can take forward to help with the development of their players and the empowerment of their coaches."

The day was also attended by employees from Assupol and Celest van Niekerk, Head of Marketing and CSI at Assupol, said, "Everyone had so much fun. It was an honour to be tasked with the responsibility of giving the Soweto Pioneers this amazing experience."