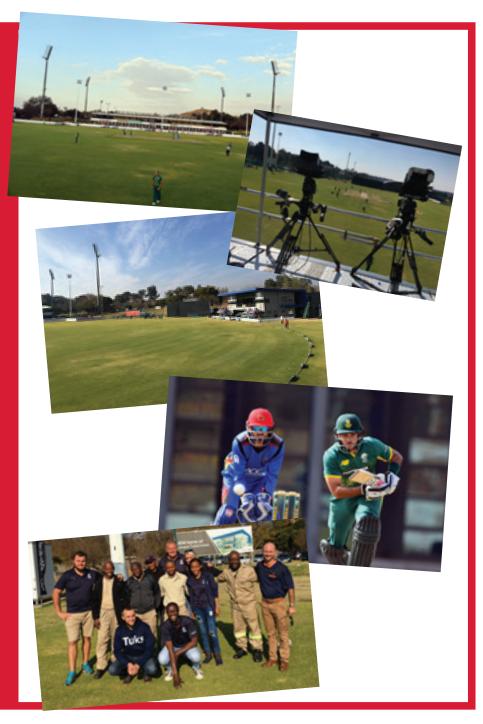

#### Assupol TuksCricket to Host the USSA A Cricket Week

The USSA A Cricket week will be taking place again this year for the first time since 2014 after the 2015 and 2016 weeks were called off due to country wide student protests. This year the tournament has moved to October to ensure that if the end of year exams are moved due to any reason, the tournament can still take place.

The USSA A Week will be hosted by the University of Pretoria for the first time since 2011 and it will be taking place across different fields in Pretoria included the cricket ovals at Assupol TuksCricket and TUT.

The tournament is structured in a A and B section with 8 teams in each week. The teams are grouped into two pools in each week and the four teams play each other, after which they will then go through to the knock out stages where all teams will play out for the top 8 positions. The lowest team will be relegated to the B Week, and the winner of the B Week will be promoted to the A Week. The top 8 teams after the week will qualify for 2018's Varsity Cricket Week.