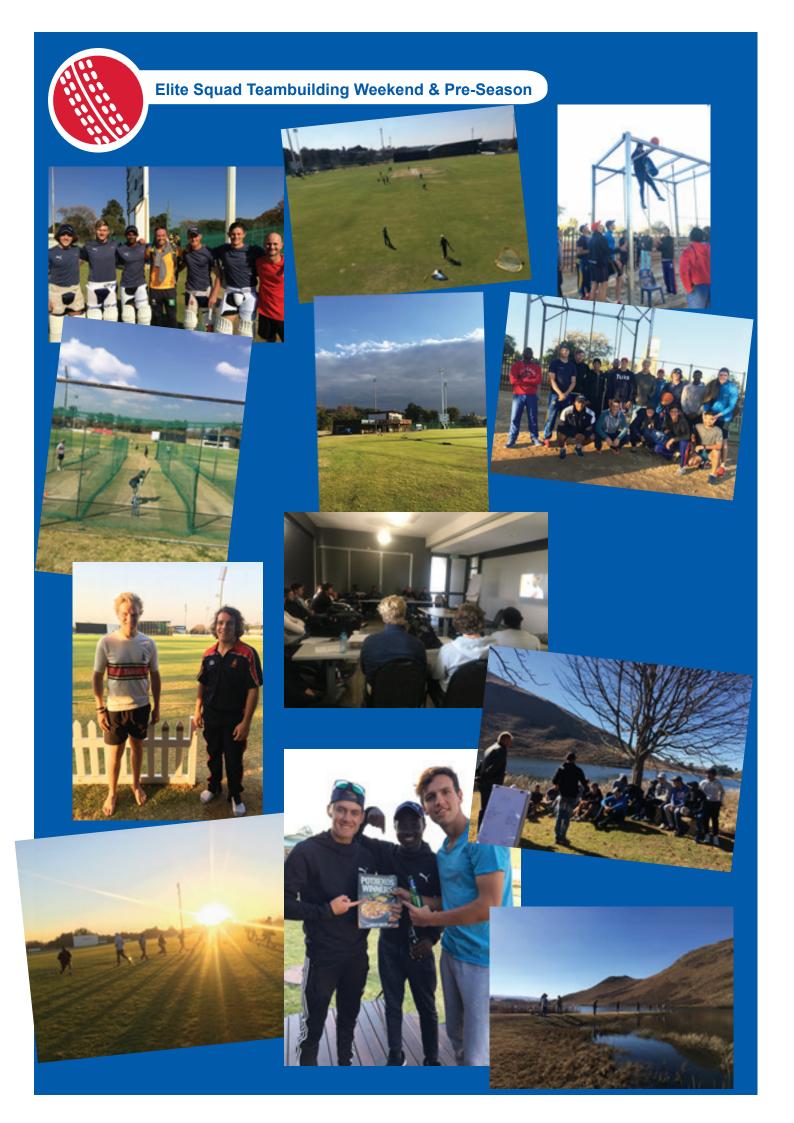

The pre-season included many different components of strength & conditioning, fitness and cricket specific training. The preseason also included a teambuilding weekend where the Elite Squad spend some time together as a team to put together their cricket plans for the season head. The team took part in warm up matches against the national teams from the UAE, Germany and Namibia.