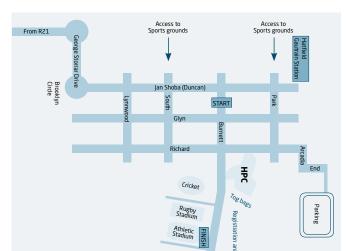

## UP Sport Campus GPS: \$25 44' 58" £28 14' 47"

Be safe in the sun. Wear sunscreen.

www.bestmed.co.za

www.facebook.com/ BestmedMedicalScheme

@BestmedSocial